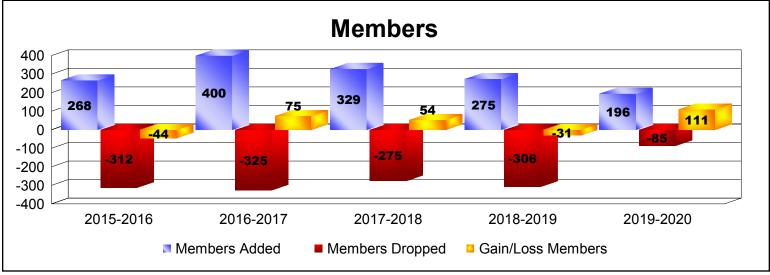

## **District 308 A2 MALAYSIA**

|             |    | Clubs | Members | Members | Members | Members | Member<br>Added | Members<br>Dropped | Loss<br>Members |
|-------------|----|-------|---------|---------|---------|---------|-----------------|--------------------|-----------------|
| 2015-2016 2 | 0  | 2     | 207     | 51      | 7       | 3       | 268             | -312               | -44             |
| 2016-2017 3 | -1 | 2     | 285     | 101     | 7       | 7       | 400             | -325               | 75              |
| 2017-2018 3 | 0  | 3     | 229     | 78      | 17      | 5       | 329             | -275               | 54              |
| 2018-2019 2 | 0  | 2     | 218     | 45      | 5       | 7       | 275             | -306               | -31             |
| 2019-2020 1 | -1 | 0     | 158     | 26      | 9       | 3       | 196             | -85                | 111             |
| Average 2   | 0  | 2     | 219     | 60      | 9       | 5       | 294             | -261               | 33              |