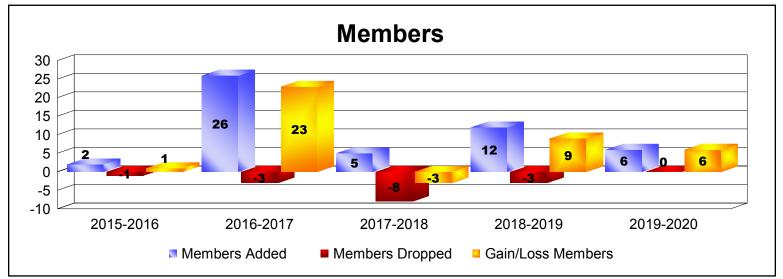

## **District 308 A2 BRUNEI**

| Year      | New<br>Clubs | Dropped<br>Clubs | Gain/<br>Loss<br>Clubs | New<br>Members | Charter<br>Members | Reinstate<br>Members | Transfer<br>Members | Total<br>Member<br>Added | Total<br>Members<br>Dropped | Gain/<br>Loss<br>Members |
|-----------|--------------|------------------|------------------------|----------------|--------------------|----------------------|---------------------|--------------------------|-----------------------------|--------------------------|
| 2015-2016 | 0            | 0                | 0                      | 2              | 0                  | 0                    | 0                   | 2                        | -1                          | 1                        |
| 2016-2017 | 0            | 0                | 0                      | 6              | 0                  | 0                    | 0                   | 6                        | -3                          | 3                        |
| 2016-2017 | 1            | 0                | 1                      | 0              | 20                 | 0                    | 0                   | 20                       | 0                           | 20                       |
| 2017-2018 | 0            | 0                | 0                      | 5              | 0                  | 0                    | 0                   | 5                        | -3                          | 2                        |
| 2017-2018 | 0            | 0                | 0                      | 0              | 0                  | 0                    | 0                   | 0                        | -5                          | -5                       |
| 2018-2019 | 0            | 0                | 0                      | 6              | 0                  | 0                    | 0                   | 6                        | -1                          | 5                        |
| 2018-2019 | 0            | 0                | 0                      | 5              | 0                  | 0                    | 1                   | 6                        | -2                          | 4                        |
| 2019-2020 | 0            | 0                | 0                      | 5              | 0                  | 0                    | 1                   | 6                        | 0                           | 6                        |
| 2019-2020 | 0            | 0                | 0                      | 0              | 0                  | 0                    | 0                   | 0                        | 0                           | 0                        |
| Average   | 0            | 0                | 0                      | 3              | 2                  | 0                    | 0                   | 6                        | -2                          | 4                        |