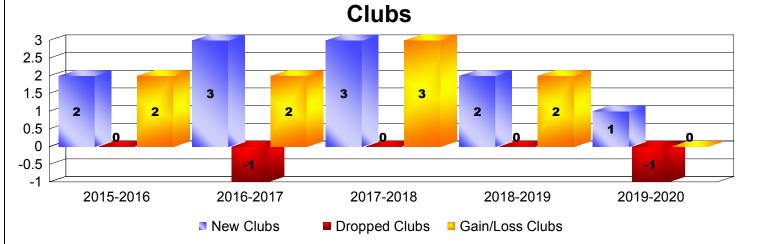

## **District 308 A2 MALAYSIA**

|             |    | Clubs | Members | Members | Members | Members | Member<br>Added | Members<br>Dropped | Loss<br>Members |
|-------------|----|-------|---------|---------|---------|---------|-----------------|--------------------|-----------------|
| 2015-2016 2 | 0  | 2     | 207     | 51      | 7       | 3       | 268             | -312               | -44             |
| 2016-2017 3 | -1 | 2     | 285     | 101     | 7       | 7       | 400             | -325               | 75              |
| 2017-2018 3 | 0  | 3     | 229     | 78      | 17      | 5       | 329             | -275               | 54              |
| 2018-2019 2 | 0  | 2     | 218     | 45      | 5       | 7       | 275             | -306               | -31             |
| 2019-2020 1 | -1 | 0     | 158     | 26      | 9       | 3       | 196             | -85                | 111             |
| Average 2   | 0  | 2     | 219     | 60      | 9       | 5       | 294             | -261               | 33              |