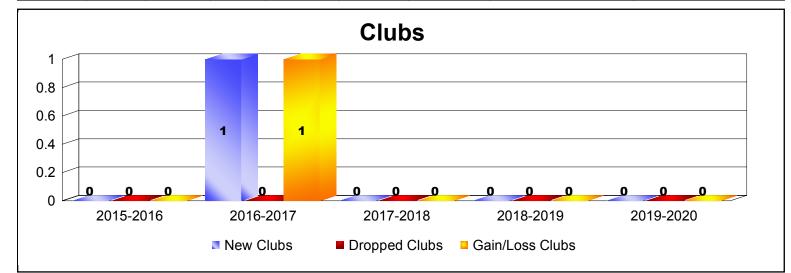

## **District 308 A2 BRUNEI**

| Year      | New<br>Clubs | Dropped<br>Clubs | Gain/<br>Loss<br>Clubs | New<br>Members | Charter<br>Members | Reinstate<br>Members | Transfer<br>Members | Total<br>Member<br>Added | Total<br>Members<br>Dropped | Gain/<br>Loss<br>Members |
|-----------|--------------|------------------|------------------------|----------------|--------------------|----------------------|---------------------|--------------------------|-----------------------------|--------------------------|
| 2015-2016 | 0            | 0                | 0                      | 2              | 0                  | 0                    | 0                   | 2                        | -1                          | 1                        |
| 2016-2017 | 0            | 0                | 0                      | 6              | 0                  | 0                    | 0                   | 6                        | -3                          | 3                        |
| 2016-2017 | 1            | 0                | 1                      | 0              | 20                 | 0                    | 0                   | 20                       | 0                           | 20                       |
| 2017-2018 | 0            | 0                | 0                      | 5              | 0                  | 0                    | 0                   | 5                        | -3                          | 2                        |
| 2017-2018 | 0            | 0                | 0                      | 0              | 0                  | 0                    | 0                   | 0                        | -5                          | -5                       |
| 2018-2019 | 0            | 0                | 0                      | 6              | 0                  | 0                    | 0                   | 6                        | -1                          | 5                        |
| 2018-2019 | 0            | 0                | 0                      | 5              | 0                  | 0                    | 1                   | 6                        | -2                          | 4                        |
| 2019-2020 | 0            | 0                | 0                      | 5              | 0                  | 0                    | 1                   | 6                        | 0                           | 6                        |
| 2019-2020 | 0            | 0                | 0                      | 0              | 0                  | 0                    | 0                   | 0                        | 0                           | 0                        |
| Average   | 0            | 0                | 0                      | 3              | 2                  | 0                    | 0                   | 6                        | -2                          | 4                        |